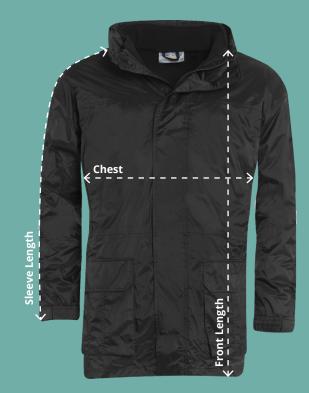

## Chest (At 2cm from under arm)

Measure across the chest at 2cm below the underarm with the garment laid flat.

## **Front Length**

Measure from the side neck point of the shoulder down to the hemline.

## **Overarm Sleeve Length**

Measure from where the shoulder seam meets the neck opening down to the end of the cuff.

Keswick 3-in-1 Jacket Code: AAAA112097 (SS60U)

| Keswick 3-in-1 Jacket |      |      |      |      |      |      |      |      |      |      |      |      |      |  |
|-----------------------|------|------|------|------|------|------|------|------|------|------|------|------|------|--|
| To fit chest (inches) | 20″  | 22″  | 24″  | 26″  | 28″  | 30″  | 32″  | 34″  | 36″  | 38″  | 40″  | 42″  | 44″  |  |
| 1/2 Chest (cm)*       | 36   | 38.5 | 41   | 46.5 | 49   | 51.5 | 54   | 55.5 | 60   | 64.5 | 68   | 71.5 | 76   |  |
| Front length (cm)     | 55.5 | 58.5 | 60   | 63.5 | 67   | 68.5 | 71   | 76   | 78.5 | 82   | 84   | 86.5 | 89   |  |
| Sleeve length (cm)*   | 45.5 | 48   | 50.5 | 53   | 58.5 | 63.5 | 68.5 | 71   | 73.5 | 76   | 78.5 | 81   | 83.5 |  |